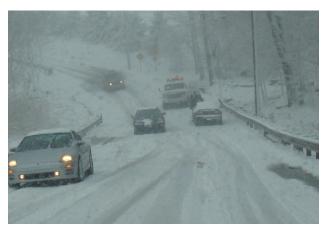

resident of Pennsylvania, he saw many scenes such as this Of people trying to leave his community to go do their taxes with the local tax companies. (H&R Block, Liberty, Jackson Hewitt). Seniors, Mothers with children, Dad coming home from work (just to go back out again). Thus Tax On Wheels was born . The Tax Professional that comes to you. No more going out in lousy winter weather. Waiting for the weather to improve, taking the risk of traveling in inclement weather. Tax On Wheels, Ltd. Uses the same software that is used by the IRS auditors. (Taxwise program by Universal Tax Systems, CCH, Inc.). Return fees are comparable to the big three and most CPAs. Your tax return is done in the convenience of your home (where